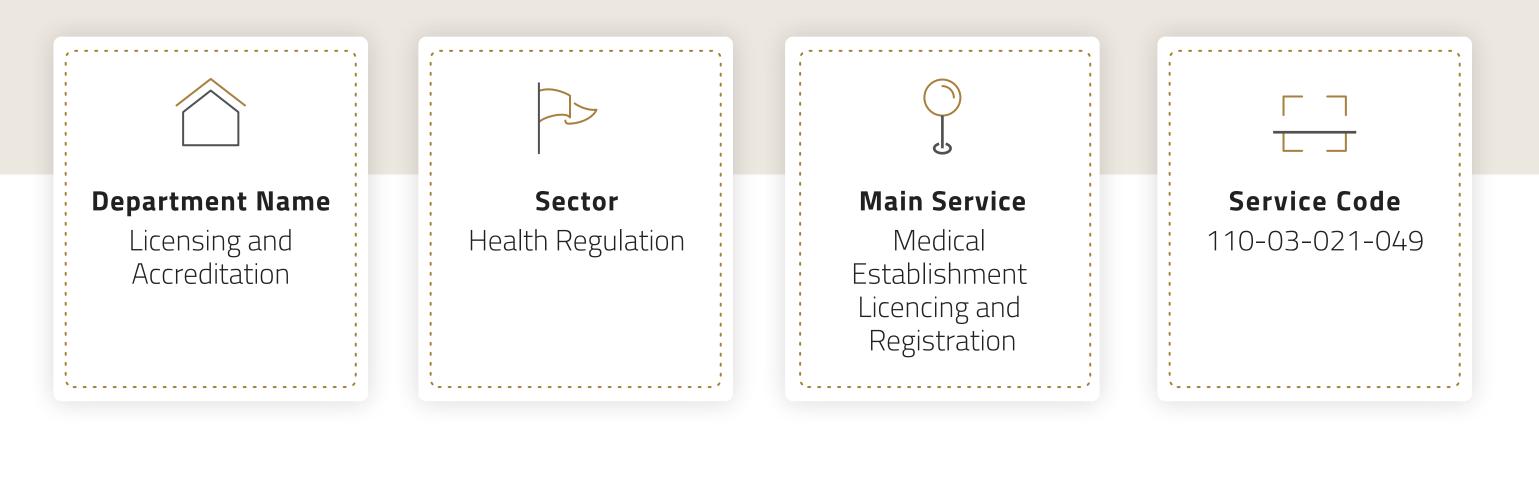

# **Adding a New Specialty to Private Health Facilities**

This service allows medical, diagnostic and rehabilitation facilities to add new specialties to their licenses.

Service Classification Transactional

Variation / Auxiliary Auxiliary

Service Type Government to Business

**Target Audience** 

Investors in the health sector who own different health facilities

**Service Locations** • MOHAP website www.mohap.gov.ae